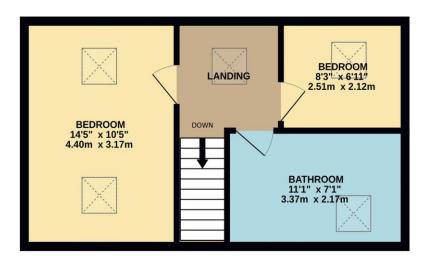

## Barrow Lane, West Cheshunt, EN7 5LR

CHAIN FREE well presented three bedroom SEMI-DETACHED BUNGALOW in the heart of sought after WEST CHESHUNT. Benefitting from a SPACIOUS LOUNGE/DINER, off street parking, ATTRACTIVE KITCHEN/BREAKFAST ROOM, two bathrooms, with gas central heating and double glazed windows throughout.

## Key features

- •Three Bedrooms
- Semi Detached
- Spacious Lounge/Diner
- •Well Presented Throughout

- Sought After West Cheshunt
- Off Street Parking