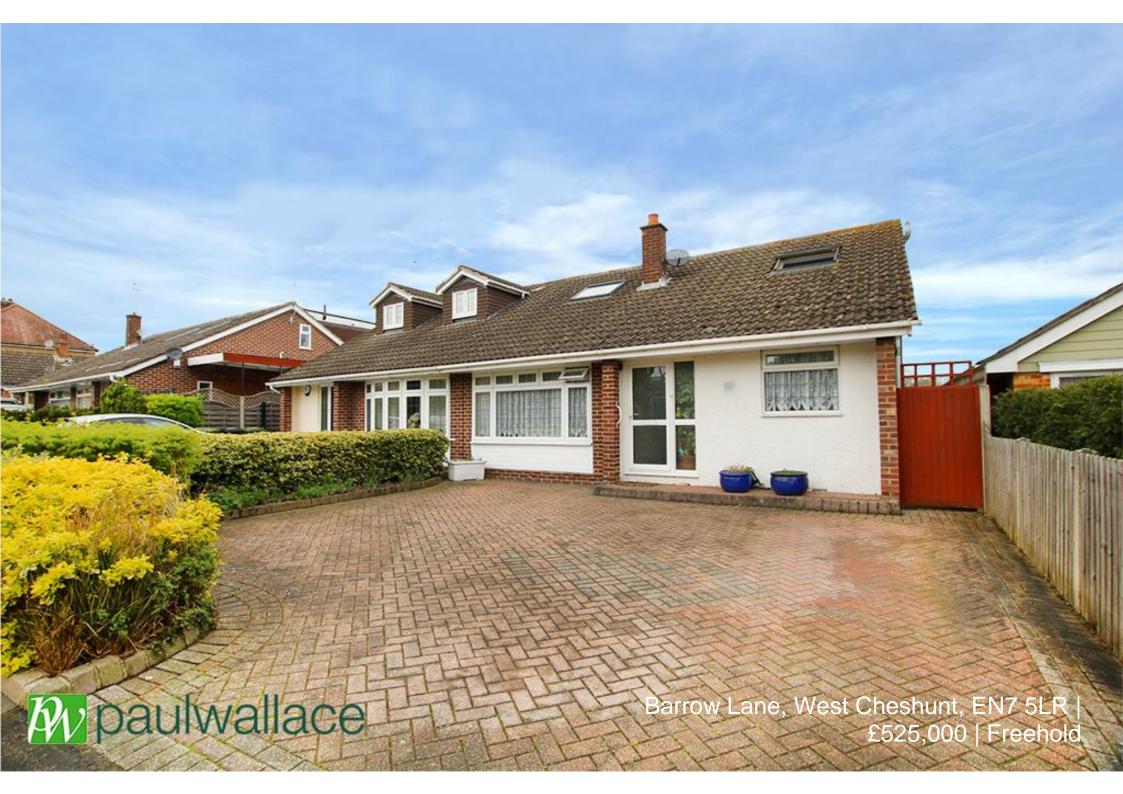

## Barrow Lane, West Cheshunt, EN7 5LR

CHAIN FREE well presented three bedroom SEMI-DETACHED BUNGALOW in the heart of sought after WEST CHESHUNT. Benefitting from a SPACIOUS LOUNGE/DINER, off street parking, ATTRACTIVE KITCHEN/BREAKFAST ROOM, two bathrooms, with gas central heating and double glazed windows throughout.

## Key features

- •Three Bedrooms
- Semi Detached
- Spacious Lounge/Diner
- •Well Presented Throughout

- Sought After West Cheshunt
- Off Street Parking