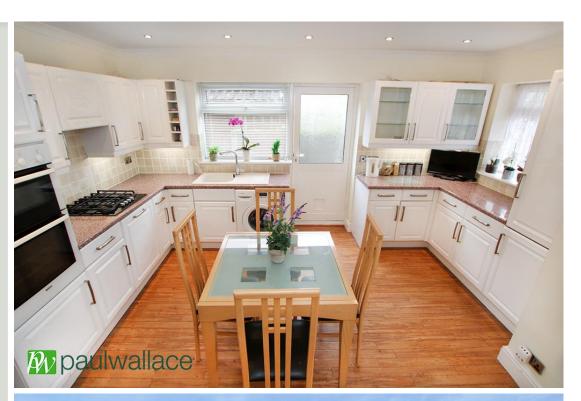

## Barrow Lane, West Cheshunt, EN7 5LR

CHAIN FREE well presented three bedroom SEMI-DETACHED BUNGALOW in the heart of sought after WEST CHESHUNT. Benefitting from a SPACIOUS LOUNGE/DINER, off street parking, ATTRACTIVE KITCHEN/BREAKFAST ROOM, two bathrooms, with gas central heating and double glazed windows throughout.