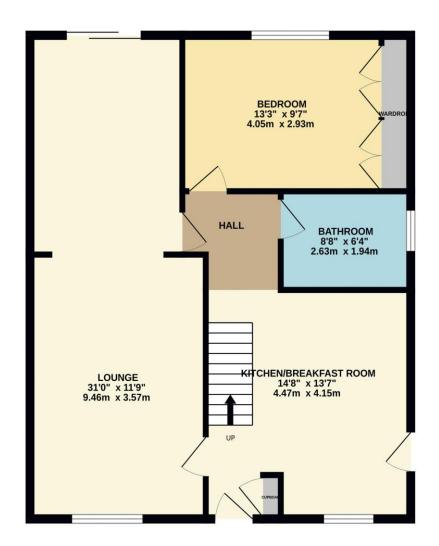

## Barrow Lane, West Cheshunt, EN7 5LR

CHAIN FREE well presented three bedroom SEMI-DETACHED BUNGALOW in the heart of sought after WEST CHESHUNT. Benefitting from a SPACIOUS LOUNGE/DINER, off street parking, ATTRACTIVE KITCHEN/BREAKFAST ROOM, two bathrooms, with gas central heating and double glazed windows throughout.

## Key features

- •Three Bedrooms
- Semi Detached
- Spacious Lounge/Diner
- •Well Presented Throughout

- Sought After West Cheshunt
- Off Street Parking